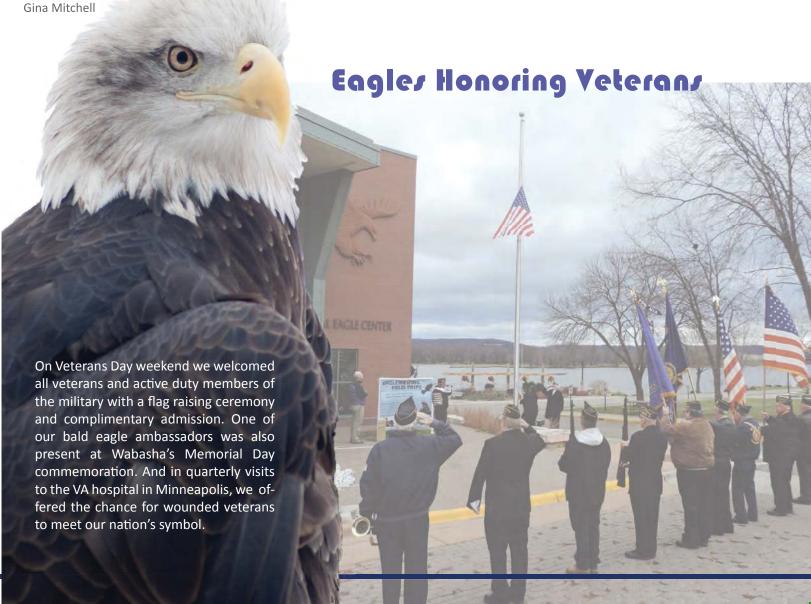

Dianna Schermerhorn

Timothy Walsh

Barbara Walters

Randy and Lori Williams

Gary and Esther Wrobel

Marilyn Froberg - Trent and Chelsea

Anderson

Michael Harris - Beth Harris

Walter Hunt - Michelle Evjen

Harley Kingsbury - Ralph Kingsbury

Marion Kimball - Mike and Karlin Symons

Donna Krucki - Anonymous

Eugene Mehus - Audrey Mehus

Kay Meiers - Tom and Mary Kay Palmer

Karen Ostbye - Mike and Karlin Symons

**Dennis Palm** - Roxann Maxey

Howard Pierpont - Kenneth and Patricia Mulcahy

Dorothy Rech - Mark and Janine Younce, James and Margaret Douglas

Eleanor Roschen-Stroot - Mary Fuchs,

Larry Roschen,

Lee and Denise Roschen

Laurie Rudrud - Renee Hood

Peter Solberg - The family of Dr. Peter Solberg

Joseph and Joyce Spannbauer - Joyce

Falkenstein

Bob Wilson - Lisa Zapzalka





Volunteers contribute thousands of hours each year to make possible all the great programs and events at the National Eagle Center. Our thanks to the following volunteers for their passion and dedication throughout the year.

JoAnn Abbott Suzanne Blue

Don and Sonia Buck

Al Cooper

Jim and Mahria DePaolo

Bill Dunn

Randy Eggenberger

Tessa Galarnyk Howard Gorder

Amy Hamann CJ Jacobson

Don Jacoby

Vicky Jaskierski

Emily Johnson

Ward Johnson McKenzie Kline

Chad Kjorlien

Dave Kostik

Jerry and Carol Knabe

Ron Laack and Judy Ashonmacher

Jon Lineweaver

Guy Marshall Ran Miner

Maii Williei

Victoria Moore Mike Perry

Jeanne Pietig

Rae Rasmussen James Reidy

Cindy Schlosser

Tim Schlagenhaft Carol Scott

Emma Spoon

Karlin Symons John Wodele Our than all the

you Build a

Three st