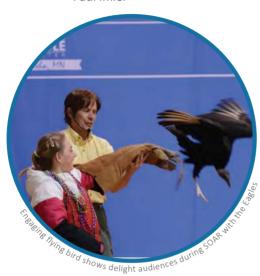

## SOAR with the Eagles

Our SOAR with the Eagles festival in March is our biggest event of the year. With flying bird shows every weekend and dozens of special programs, we reached an audience of just over 10,000 people in the month of March.