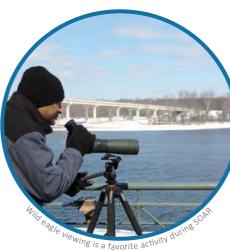

# Eagle viewing field trips

183 participants

enjoyed opportunities to view bald and golden eagles in the wild on winter eagle viewing field trips with our expert naturalist guides.