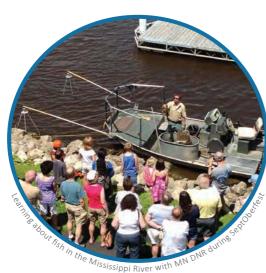

# fishing for Eagles 504 kids

learned about fish of the Mississippi River and responsible angling. Many experienced fishing for the first time.

Each participant received a bag of lead-free tackle to take home for their next fishing adventure!