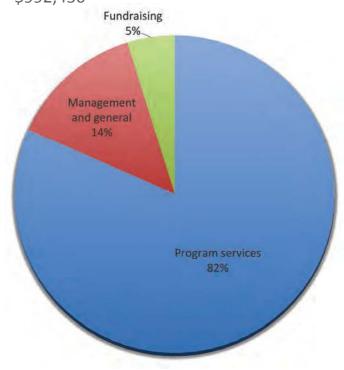

## FY2014 Expenses \$992,450

nationaleaglecenter.org 50 Pembroke Avenue Wabasha, MN 55981 651-565-4989

Return Service Requested

To foster environmental stewardship and community sustainability through education about eagles and the Mississippi River watershed