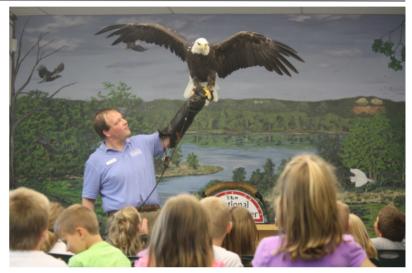

### **Programs and Events**

Our annual attendance of more than 72,000 people includes general admission and group program visits to the National Eagle Center. In the last year, we hosted 79 group programs for a special live eagle presentation, including 26 school or youth group visits, and 25 adult travel groups. In March, more than 10,000 people visited during our Soar with the Eagles festival.

We also offered live eagle programs offsite at schools, senior centers, and community celebrations. A special Eagles Honoring Veterans fund has provided support for us to offer quarterly visits with a bald eagle ambassador to the VA hospital in Minneapolis. All these programs help us reach thousands more with a message of environmental stewardship.