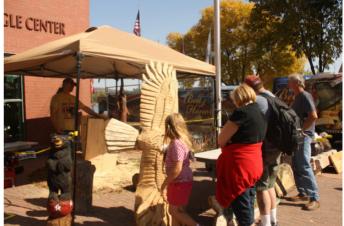

### **Programs and Events**

Our annual attendance of more than 72,000 people includes general admission and group program visits to the National Eagle Center. In the last year, we hosted 79 group programs for a special live eagle presentation, including 26 school or youth group visits, and 25 adult travel groups. In March, more than 10,000 people visited during our Soar with the Eagles festival.