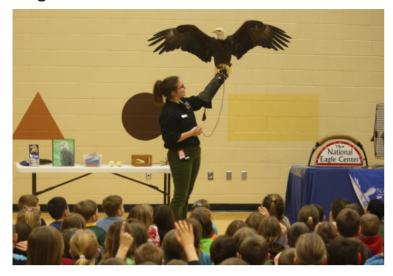

### **Programs and Events**

Our annual attendance of more than 72,000 people includes general admission and group program visits to the National Eagle Center. In the last year, we hosted 79 group programs for a special live eagle presentation, including 26 school or youth group visits, and 25 adult travel groups. In March, more than 10,000 people visited during our Soar with the Eagles festival.

We also offered live eagle programs offsite at schools, senior centers, and community celebrations. A special Eagles Honoring Veterans fund has provided support for us to offer quarterly visits with a bald eagle ambassador to the VA hospital in Minneapolis. All these programs help us reach thousands more with a message of environmental stewardship.