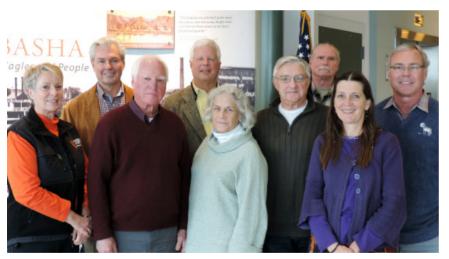

Return Service Requested

National Eagle Center Board of Directors (I to r): Carol Scott, Jon Lineweaver, Ran Miner, Ward Johnson, Suzanne Blue, Don Jacoby, James Reidy, Ramona Redig, Randy Eggenberger, *not pictured*, Dave Kostik

### **National Eagle Center Board of Directors**

James Reidy, Winona, MN - Chair
Carol Scott, Wabasha, MN - Vice-Chair
Jon Lineweaver, Wabasha, MN - Secretary/Treasurer
Suzanne Blue, Red Wing, MN
Randy Eggenberger, Lake City, MN
Don Jacoby, Wabasha, MN
Ward Johnson, St. Paul, MN
Dave Kostik, Minneapolis, MN
Ran Miner, Hugo, MN
Ramona Redig, Fountain City, WI